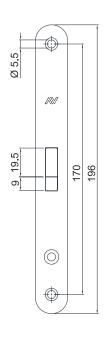

#### 4230.5/24 BR

47 19 19 10 52 Ø  $\ominus$ Ŧ)) £ ₫8 168 21 <u>⊿</u>6 00 đ 19 19 47 2.5 22 E (

75

4231.5/20 BR

4231.5/20 BQ

4230.5/24 BQ

### **Technical drawings**

4233\_6/6 YCN

4233\_6/6 YCS

240

4231.700

4232.800

Savio S.p.A. Via Torino, 25 (S.S. 25) - 10050 Chiusa S. MIchele (TO) Tel. +39 011 964 34 64 - Fax +39 011 964 34 74 www.savio.it - export@savio.it