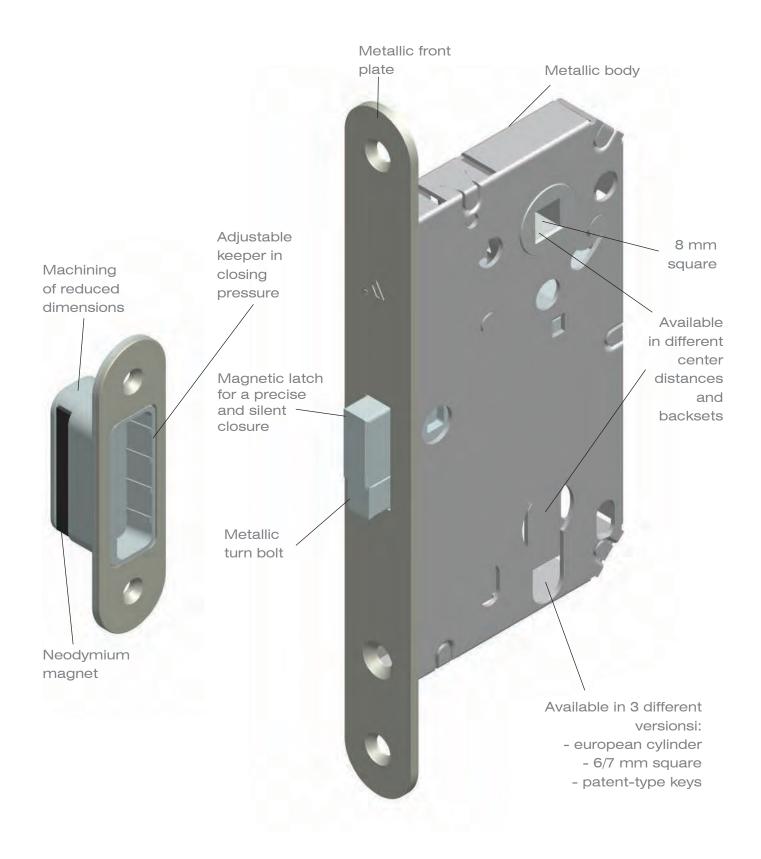

# Door lock range

- Magnetic latch for a precise and silent closure
- Concealed fastenings
- Suitable to every handle, available with european cylinder or with knob of 6/7 mm square
- Long endurance thanks to the absence of friction
- Reduced size

## Items

|  | cks |
|--|-----|
|  | GNO |

|                                                                                                                                                                                                                                                                                                                                                                                                                                                                                                                                                                                                                                                                                                                                                                                                                                                                                                                                                                                                                                                                                                                                                                                                                                                                                                                                                                                                                                                                                                                                                                                                                                                                                                                                                                                                                                                                                                                                                                                                                                                                                                                                |             |                                                                                                                                                                                                                                         |      | AUTO IUCKS |
|--------------------------------------------------------------------------------------------------------------------------------------------------------------------------------------------------------------------------------------------------------------------------------------------------------------------------------------------------------------------------------------------------------------------------------------------------------------------------------------------------------------------------------------------------------------------------------------------------------------------------------------------------------------------------------------------------------------------------------------------------------------------------------------------------------------------------------------------------------------------------------------------------------------------------------------------------------------------------------------------------------------------------------------------------------------------------------------------------------------------------------------------------------------------------------------------------------------------------------------------------------------------------------------------------------------------------------------------------------------------------------------------------------------------------------------------------------------------------------------------------------------------------------------------------------------------------------------------------------------------------------------------------------------------------------------------------------------------------------------------------------------------------------------------------------------------------------------------------------------------------------------------------------------------------------------------------------------------------------------------------------------------------------------------------------------------------------------------------------------------------------|-------------|-----------------------------------------------------------------------------------------------------------------------------------------------------------------------------------------------------------------------------------------|------|------------|
|                                                                                                                                                                                                                                                                                                                                                                                                                                                                                                                                                                                                                                                                                                                                                                                                                                                                                                                                                                                                                                                                                                                                                                                                                                                                                                                                                                                                                                                                                                                                                                                                                                                                                                                                                                                                                                                                                                                                                                                                                                                                                                                                | Article     | Description                                                                                                                                                                                                                             | Pcs. | Finishes   |
| Contraction of the second                                                                                                                                                                                                                                                                                                                                                                                                                                                                                                                                                                                                                                                                                                                                                                                                                                                                                                                                                                                                                                                                                                                                                                                                                                                                                                                                                                                                                                                                                                                                                                                                                                                                                                                                                                                                                                                                                                                                                                                                                                                                                                      | 4230.5/24BR | AUTO' Lock with magnetic latch and metallic turn bolt,<br>preset for european profile cylinder, body and front plate<br>in galvanized steel. Backset of 50 mm and distance<br>between centres of 90 mm.<br>Front plate 22 mm x 240 mm.  | 50   | CO, CS, OL |
|                                                                                                                                                                                                                                                                                                                                                                                                                                                                                                                                                                                                                                                                                                                                                                                                                                                                                                                                                                                                                                                                                                                                                                                                                                                                                                                                                                                                                                                                                                                                                                                                                                                                                                                                                                                                                                                                                                                                                                                                                                                                                                                                | Article     | Description                                                                                                                                                                                                                             | Pcs. | Finishes   |
| Contraction of the second seco | 4230.5/24BQ | AUTO' Lock with magnetic latch and metallic turn bolt,<br>preset for knob with square of 6/7 mm, body and front<br>plate in galvanized steel. Backset of 50 mm and distance<br>between centres of 90 mm.<br>Front plate 22 mm x 240 mm. | 50   | CO, CS, OL |
|                                                                                                                                                                                                                                                                                                                                                                                                                                                                                                                                                                                                                                                                                                                                                                                                                                                                                                                                                                                                                                                                                                                                                                                                                                                                                                                                                                                                                                                                                                                                                                                                                                                                                                                                                                                                                                                                                                                                                                                                                                                                                                                                | Article     | Description                                                                                                                                                                                                                             | Pcs. | Finishes   |
| Contraction of the second seco | 4231.5/20BR | AUTO' Lock with magnetic latch and central turn bolt,<br>preset for european profile cylinder, body and front plate<br>in galvanized steel. Backset of 50 mm and distance<br>between centres of 85 mm.<br>Front plate 22 mm x 196 mm.   | 50   | CO, CS, OL |
|                                                                                                                                                                                                                                                                                                                                                                                                                                                                                                                                                                                                                                                                                                                                                                                                                                                                                                                                                                                                                                                                                                                                                                                                                                                                                                                                                                                                                                                                                                                                                                                                                                                                                                                                                                                                                                                                                                                                                                                                                                                                                                                                | Article     | Description                                                                                                                                                                                                                             | Pcs. | Finishes   |
|                                                                                                                                                                                                                                                                                                                                                                                                                                                                                                                                                                                                                                                                                                                                                                                                                                                                                                                                                                                                                                                                                                                                                                                                                                                                                                                                                                                                                                                                                                                                                                                                                                                                                                                                                                                                                                                                                                                                                                                                                                                                                                                                | 4231.5/20BQ | AUTO' Lock with magnetic latch and central turn bolt,<br>preset for knob with square of 6/7 mm, body and front<br>plate in galvanized steel. Backset of 50 mm and distance<br>between centres of 85 mm.<br>Front plate 22 mm x 196 mm.  | 50   | CO, CS, OL |
|                                                                                                                                                                                                                                                                                                                                                                                                                                                                                                                                                                                                                                                                                                                                                                                                                                                                                                                                                                                                                                                                                                                                                                                                                                                                                                                                                                                                                                                                                                                                                                                                                                                                                                                                                                                                                                                                                                                                                                                                                                                                                                                                | Article     | Description                                                                                                                                                                                                                             | Pcs. | Finishes   |
| 0                                                                                                                                                                                                                                                                                                                                                                                                                                                                                                                                                                                                                                                                                                                                                                                                                                                                                                                                                                                                                                                                                                                                                                                                                                                                                                                                                                                                                                                                                                                                                                                                                                                                                                                                                                                                                                                                                                                                                                                                                                                                                                                              | 4232.3/19BR | AUTO' Lock with magnetic latch for aluminium doors,<br>preset for european profile cylinder, body and front plate<br>in galvanized steel. Backset of 30 mm and distance<br>between centres of 85 mm. Front plate 22 mm x 196<br>mm.     | 50   | CO, CS, OL |

### AUTO' locks

| Article     | Description                                                                                                                                                                                                                          | Pcs. | Finishes   |
|-------------|--------------------------------------------------------------------------------------------------------------------------------------------------------------------------------------------------------------------------------------|------|------------|
| 4232.3/19BQ | AUTO' Lock with magnetic latch for aluminium doors,<br>preset for knob with square of 6/7 mm, body and front<br>plate in galvanized steel. Backset of 30 mm and distance<br>between centres of 85 mm. Front plate 22 mm x 196<br>mm. | 50   | CO, CS, OL |
| Article     | Description                                                                                                                                                                                                                          | Pcs. | Finishes   |
| 4233.6/6YCN | AUTO' Lock with magnetic latch, body and front plate in<br>galvanized steel. Backset of 60 mm.<br>Front plate height of 60 mm.                                                                                                       | 50   | CO, CS, OL |
| <br>Article | Description                                                                                                                                                                                                                          | Pcs. | Finishes   |
| 4233.6/6YCS | AUTO' Lock with magnetic latch, body and front plate in<br>galvanized steel. Backset of 60 mm.<br>Front plate height of 60 mm, centre distance block of<br>17.5 mm.                                                                  | 50   | CO, CS, OL |