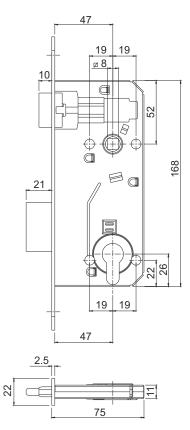

#### 4230.5/24 BR

47 19 19 10 52 Ø  $\ominus$ Ŧ)) £ ₫8 168 21 <u>⊿</u>6 00 đ 19 19 47 2.5 22 E (

75

4231.5/20 BR

4231.5/20 BQ

4230.5/24 BQ

### **Technical drawings**

4233\_6/6 YCN

4233\_6/6 YCS

240

4231.700

4232.800

Savio S.p.A. Via Torino, 25 (S.S. 25) - 10050 Chiusa S. MIchele (TO) Tel. +39 011 964 34 64 - Fax +39 011 964 34 74 www.savio.it - export@savio.it