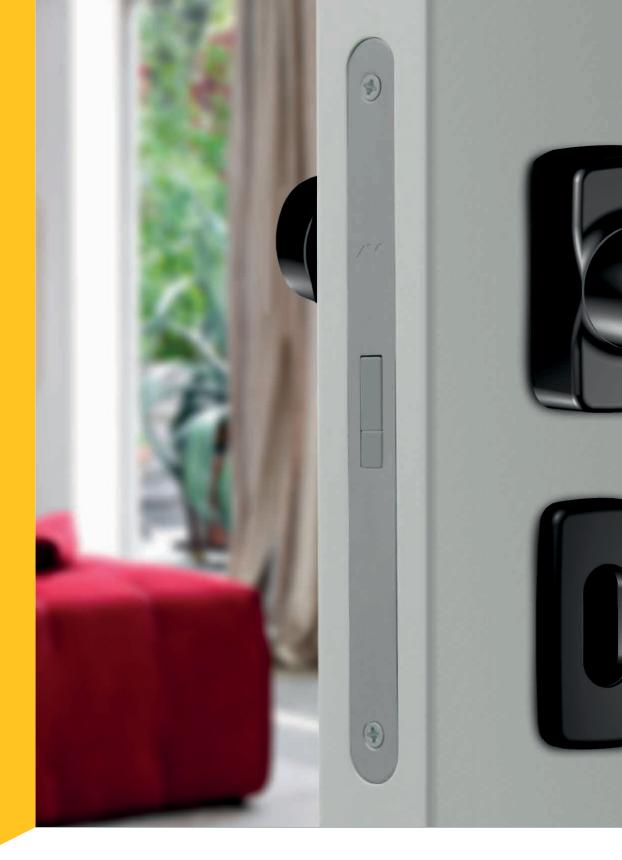

# Door lock range

- Magnetic latch for a precise and silent closure
- Concealed fastenings
- Suitable to every handle, available with european cylinder or with knob of 6/7 mm square
- Long endurance thanks to the absence of friction
- Reduced size

- Suitable for timber and aluminium doors

### **Door lock range**