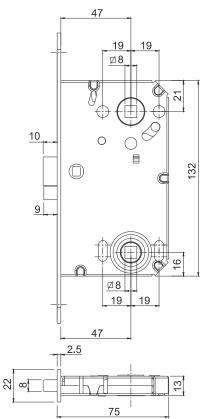

#### 4230.5/24 BR

47 19 19 10 52 Ø  $\ominus$ Ŧ)) £ ₫8 168 21 <u>⊿</u>6 00 đ 19 19 47 2.5 22 E (

75

4231.5/20 BR

4231.5/20 BQ

4230.5/24 BQ

### **Technical drawings**

4233\_6/6 YCN

4233\_6/6 YCS

240

4231.700

4232.800

Savio S.p.A. Via Torino, 25 (S.S. 25) - 10050 Chiusa S. MIchele (TO) Tel. +39 011 964 34 64 - Fax +39 011 964 34 74 www.savio.it - export@savio.it