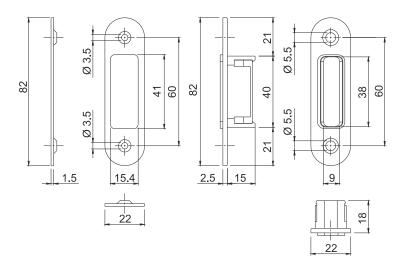

#### Accessories for AUTO' locks

|                                       | Article  | Description                                                                                                     | Pcs. | Finishes   |
|---------------------------------------|----------|-----------------------------------------------------------------------------------------------------------------|------|------------|
| · · · · · · · · · · · · · · · · · · · | 4230.700 | Kit including galvanized steel counterplate and nylon<br>magnetic pocket. To use with locks art. 4230.          | 50   | CO, CS, OL |
|                                       | Article  | Description                                                                                                     | Pcs. | Finishes   |
|                                       | 4230.720 | Nylon pocket for bolt. To use with the counterplate art. 4230.700.                                              | 50   | .79        |
|                                       | Article  | Description                                                                                                     | Pcs. | Finishes   |
|                                       | 4231.700 | Kit including galvanized steel counterplate and nylon<br>internal pocket. To use with locks art. 4231.          | 50   | CO, CS, OL |
|                                       | Article  | Description                                                                                                     | Pcs. | Finishes   |
|                                       | 4232.800 | Kit including galvanized steel counterplate and nylon<br>internal magnetic pocket. To use with locks art. 4232. | 50   | CO, CS, OL |