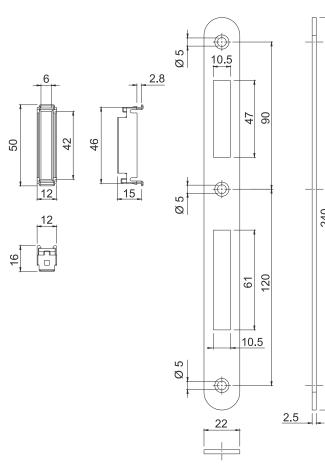

### AUTO' locks

| Article     | Description                                                                                                                                                                                                                          | Pcs. | Finishes   |
|-------------|--------------------------------------------------------------------------------------------------------------------------------------------------------------------------------------------------------------------------------------|------|------------|
| 4232.3/19BQ | AUTO' Lock with magnetic latch for aluminium doors,<br>preset for knob with square of 6/7 mm, body and front<br>plate in galvanized steel. Backset of 30 mm and distance<br>between centres of 85 mm. Front plate 22 mm x 196<br>mm. | 50   | CO, CS, OL |
| Article     | Description                                                                                                                                                                                                                          | Pcs. | Finishes   |
| 4233.6/6YCN | AUTO' Lock with magnetic latch, body and front plate in<br>galvanized steel. Backset of 60 mm.<br>Front plate height of 60 mm.                                                                                                       | 50   | CO, CS, OL |
| <br>Article | Description                                                                                                                                                                                                                          | Pcs. | Finishes   |
| 4233.6/6YCS | AUTO' Lock with magnetic latch, body and front plate in<br>galvanized steel. Backset of 60 mm.<br>Front plate height of 60 mm, centre distance block of<br>17.5 mm.                                                                  | 50   | CO, CS, OL |

### **Technical drawings**

4233\_6/6 YCN

4233\_6/6 YCS

240

4231.700

4232.800

Savio S.p.A. Via Torino, 25 (S.S. 25) - 10050 Chiusa S. MIchele (TO) Tel. +39 011 964 34 64 - Fax +39 011 964 34 74 www.savio.it - export@savio.it