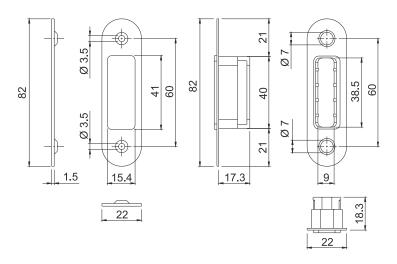

#### Accessories for AUTO' locks

|                                       | Article  | Description                                                                                                     | Pcs. | Finishes   |
|---------------------------------------|----------|-----------------------------------------------------------------------------------------------------------------|------|------------|
| · · · · · · · · · · · · · · · · · · · | 4230.700 | Kit including galvanized steel counterplate and nylon<br>magnetic pocket. To use with locks art. 4230.          | 50   | CO, CS, OL |
|                                       | Article  | Description                                                                                                     | Pcs. | Finishes   |
|                                       | 4230.720 | Nylon pocket for bolt. To use with the counterplate art. 4230.700.                                              | 50   | .79        |
|                                       | Article  | Description                                                                                                     | Pcs. | Finishes   |
|                                       | 4231.700 | Kit including galvanized steel counterplate and nylon<br>internal pocket. To use with locks art. 4231.          | 50   | CO, CS, OL |
|                                       | Article  | Description                                                                                                     | Pcs. | Finishes   |
|                                       | 4232.800 | Kit including galvanized steel counterplate and nylon<br>internal magnetic pocket. To use with locks art. 4232. | 50   | CO, CS, OL |