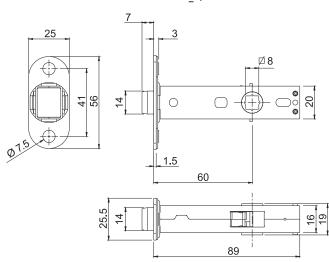

#### 4230.5/24 BR

47 19 19 10 52 Ø  $\ominus$ Ŧ)) £ ₫8 168 21 <u>⊿</u>6 00 đ 19 19 47 2.5 22 E (

75

4231.5/20 BR

4231.5/20 BQ

4230.5/24 BQ

## Items

|  | cks |
|--|-----|
|  | GNO |

|                                                                                                                                                                                                                                                                                                                                                                                                                                                                                                                                                                                                                                                                                                                                                                                                                                                                                                                                                                                                                                                                                                                                                                                                                                                                                                                                                                                                                                                                                                                                                                                                                                                                                                                                                                                                                                                                                                                                                                                                                                                                                                                                |             |                                                                                                                                                                                                                                         |      | AUTO IUCKS |
|--------------------------------------------------------------------------------------------------------------------------------------------------------------------------------------------------------------------------------------------------------------------------------------------------------------------------------------------------------------------------------------------------------------------------------------------------------------------------------------------------------------------------------------------------------------------------------------------------------------------------------------------------------------------------------------------------------------------------------------------------------------------------------------------------------------------------------------------------------------------------------------------------------------------------------------------------------------------------------------------------------------------------------------------------------------------------------------------------------------------------------------------------------------------------------------------------------------------------------------------------------------------------------------------------------------------------------------------------------------------------------------------------------------------------------------------------------------------------------------------------------------------------------------------------------------------------------------------------------------------------------------------------------------------------------------------------------------------------------------------------------------------------------------------------------------------------------------------------------------------------------------------------------------------------------------------------------------------------------------------------------------------------------------------------------------------------------------------------------------------------------|-------------|-----------------------------------------------------------------------------------------------------------------------------------------------------------------------------------------------------------------------------------------|------|------------|
|                                                                                                                                                                                                                                                                                                                                                                                                                                                                                                                                                                                                                                                                                                                                                                                                                                                                                                                                                                                                                                                                                                                                                                                                                                                                                                                                                                                                                                                                                                                                                                                                                                                                                                                                                                                                                                                                                                                                                                                                                                                                                                                                | Article     | Description                                                                                                                                                                                                                             | Pcs. | Finishes   |
| Contraction of the second                                                                                                                                                                                                                                                                                                                                                                                                                                                                                                                                                                                                                                                                                                                                                                                                                                                                                                                                                                                                                                                                                                                                                                                                                                                                                                                                                                                                                                                                                                                                                                                                                                                                                                                                                                                                                                                                                                                                                                                                                                                                                                      | 4230.5/24BR | AUTO' Lock with magnetic latch and metallic turn bolt,<br>preset for european profile cylinder, body and front plate<br>in galvanized steel. Backset of 50 mm and distance<br>between centres of 90 mm.<br>Front plate 22 mm x 240 mm.  | 50   | CO, CS, OL |
|                                                                                                                                                                                                                                                                                                                                                                                                                                                                                                                                                                                                                                                                                                                                                                                                                                                                                                                                                                                                                                                                                                                                                                                                                                                                                                                                                                                                                                                                                                                                                                                                                                                                                                                                                                                                                                                                                                                                                                                                                                                                                                                                | Article     | Description                                                                                                                                                                                                                             | Pcs. | Finishes   |
| Contraction of the second seco | 4230.5/24BQ | AUTO' Lock with magnetic latch and metallic turn bolt,<br>preset for knob with square of 6/7 mm, body and front<br>plate in galvanized steel. Backset of 50 mm and distance<br>between centres of 90 mm.<br>Front plate 22 mm x 240 mm. | 50   | CO, CS, OL |
|                                                                                                                                                                                                                                                                                                                                                                                                                                                                                                                                                                                                                                                                                                                                                                                                                                                                                                                                                                                                                                                                                                                                                                                                                                                                                                                                                                                                                                                                                                                                                                                                                                                                                                                                                                                                                                                                                                                                                                                                                                                                                                                                | Article     | Description                                                                                                                                                                                                                             | Pcs. | Finishes   |
| Contraction of the second seco | 4231.5/20BR | AUTO' Lock with magnetic latch and central turn bolt,<br>preset for european profile cylinder, body and front plate<br>in galvanized steel. Backset of 50 mm and distance<br>between centres of 85 mm.<br>Front plate 22 mm x 196 mm.   | 50   | CO, CS, OL |
|                                                                                                                                                                                                                                                                                                                                                                                                                                                                                                                                                                                                                                                                                                                                                                                                                                                                                                                                                                                                                                                                                                                                                                                                                                                                                                                                                                                                                                                                                                                                                                                                                                                                                                                                                                                                                                                                                                                                                                                                                                                                                                                                | Article     | Description                                                                                                                                                                                                                             | Pcs. | Finishes   |
|                                                                                                                                                                                                                                                                                                                                                                                                                                                                                                                                                                                                                                                                                                                                                                                                                                                                                                                                                                                                                                                                                                                                                                                                                                                                                                                                                                                                                                                                                                                                                                                                                                                                                                                                                                                                                                                                                                                                                                                                                                                                                                                                | 4231.5/20BQ | AUTO' Lock with magnetic latch and central turn bolt,<br>preset for knob with square of 6/7 mm, body and front<br>plate in galvanized steel. Backset of 50 mm and distance<br>between centres of 85 mm.<br>Front plate 22 mm x 196 mm.  | 50   | CO, CS, OL |
|                                                                                                                                                                                                                                                                                                                                                                                                                                                                                                                                                                                                                                                                                                                                                                                                                                                                                                                                                                                                                                                                                                                                                                                                                                                                                                                                                                                                                                                                                                                                                                                                                                                                                                                                                                                                                                                                                                                                                                                                                                                                                                                                | Article     | Description                                                                                                                                                                                                                             | Pcs. | Finishes   |
| 0                                                                                                                                                                                                                                                                                                                                                                                                                                                                                                                                                                                                                                                                                                                                                                                                                                                                                                                                                                                                                                                                                                                                                                                                                                                                                                                                                                                                                                                                                                                                                                                                                                                                                                                                                                                                                                                                                                                                                                                                                                                                                                                              | 4232.3/19BR | AUTO' Lock with magnetic latch for aluminium doors,<br>preset for european profile cylinder, body and front plate<br>in galvanized steel. Backset of 30 mm and distance<br>between centres of 85 mm. Front plate 22 mm x 196<br>mm.     | 50   | CO, CS, OL |