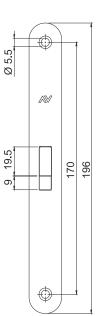

### **Technical drawings**

4233\_6/6 YCN

4233\_6/6 YCS

240

4231.700

4232.800

Savio S.p.A. Via Torino, 25 (S.S. 25) - 10050 Chiusa S. MIchele (TO) Tel. +39 011 964 34 64 - Fax +39 011 964 34 74 www.savio.it - export@savio.it

## Items

|  | cks |
|--|-----|
|  | GNO |

|                                                                                                                                                                                                                                                                                                                                                                                                                                                                                                                                                                                                                                                                                                                                                                                                                                                                                                                                                                                                                                                                                                                                                                                                                                                                                                                                                                                                                                                                                                                                                                                                                                                                                                                                                                                                                                                                                                                                                                                                                                                                                                                                |             |                                                                                                                                                                                                                                         |      | AUTO IUCKS |
|--------------------------------------------------------------------------------------------------------------------------------------------------------------------------------------------------------------------------------------------------------------------------------------------------------------------------------------------------------------------------------------------------------------------------------------------------------------------------------------------------------------------------------------------------------------------------------------------------------------------------------------------------------------------------------------------------------------------------------------------------------------------------------------------------------------------------------------------------------------------------------------------------------------------------------------------------------------------------------------------------------------------------------------------------------------------------------------------------------------------------------------------------------------------------------------------------------------------------------------------------------------------------------------------------------------------------------------------------------------------------------------------------------------------------------------------------------------------------------------------------------------------------------------------------------------------------------------------------------------------------------------------------------------------------------------------------------------------------------------------------------------------------------------------------------------------------------------------------------------------------------------------------------------------------------------------------------------------------------------------------------------------------------------------------------------------------------------------------------------------------------|-------------|-----------------------------------------------------------------------------------------------------------------------------------------------------------------------------------------------------------------------------------------|------|------------|
|                                                                                                                                                                                                                                                                                                                                                                                                                                                                                                                                                                                                                                                                                                                                                                                                                                                                                                                                                                                                                                                                                                                                                                                                                                                                                                                                                                                                                                                                                                                                                                                                                                                                                                                                                                                                                                                                                                                                                                                                                                                                                                                                | Article     | Description                                                                                                                                                                                                                             | Pcs. | Finishes   |
| Contraction of the second                                                                                                                                                                                                                                                                                                                                                                                                                                                                                                                                                                                                                                                                                                                                                                                                                                                                                                                                                                                                                                                                                                                                                                                                                                                                                                                                                                                                                                                                                                                                                                                                                                                                                                                                                                                                                                                                                                                                                                                                                                                                                                      | 4230.5/24BR | AUTO' Lock with magnetic latch and metallic turn bolt,<br>preset for european profile cylinder, body and front plate<br>in galvanized steel. Backset of 50 mm and distance<br>between centres of 90 mm.<br>Front plate 22 mm x 240 mm.  | 50   | CO, CS, OL |
|                                                                                                                                                                                                                                                                                                                                                                                                                                                                                                                                                                                                                                                                                                                                                                                                                                                                                                                                                                                                                                                                                                                                                                                                                                                                                                                                                                                                                                                                                                                                                                                                                                                                                                                                                                                                                                                                                                                                                                                                                                                                                                                                | Article     | Description                                                                                                                                                                                                                             | Pcs. | Finishes   |
| Contraction of the second seco | 4230.5/24BQ | AUTO' Lock with magnetic latch and metallic turn bolt,<br>preset for knob with square of 6/7 mm, body and front<br>plate in galvanized steel. Backset of 50 mm and distance<br>between centres of 90 mm.<br>Front plate 22 mm x 240 mm. | 50   | CO, CS, OL |
|                                                                                                                                                                                                                                                                                                                                                                                                                                                                                                                                                                                                                                                                                                                                                                                                                                                                                                                                                                                                                                                                                                                                                                                                                                                                                                                                                                                                                                                                                                                                                                                                                                                                                                                                                                                                                                                                                                                                                                                                                                                                                                                                | Article     | Description                                                                                                                                                                                                                             | Pcs. | Finishes   |
| Contraction of the second seco | 4231.5/20BR | AUTO' Lock with magnetic latch and central turn bolt,<br>preset for european profile cylinder, body and front plate<br>in galvanized steel. Backset of 50 mm and distance<br>between centres of 85 mm.<br>Front plate 22 mm x 196 mm.   | 50   | CO, CS, OL |
|                                                                                                                                                                                                                                                                                                                                                                                                                                                                                                                                                                                                                                                                                                                                                                                                                                                                                                                                                                                                                                                                                                                                                                                                                                                                                                                                                                                                                                                                                                                                                                                                                                                                                                                                                                                                                                                                                                                                                                                                                                                                                                                                | Article     | Description                                                                                                                                                                                                                             | Pcs. | Finishes   |
|                                                                                                                                                                                                                                                                                                                                                                                                                                                                                                                                                                                                                                                                                                                                                                                                                                                                                                                                                                                                                                                                                                                                                                                                                                                                                                                                                                                                                                                                                                                                                                                                                                                                                                                                                                                                                                                                                                                                                                                                                                                                                                                                | 4231.5/20BQ | AUTO' Lock with magnetic latch and central turn bolt,<br>preset for knob with square of 6/7 mm, body and front<br>plate in galvanized steel. Backset of 50 mm and distance<br>between centres of 85 mm.<br>Front plate 22 mm x 196 mm.  | 50   | CO, CS, OL |
|                                                                                                                                                                                                                                                                                                                                                                                                                                                                                                                                                                                                                                                                                                                                                                                                                                                                                                                                                                                                                                                                                                                                                                                                                                                                                                                                                                                                                                                                                                                                                                                                                                                                                                                                                                                                                                                                                                                                                                                                                                                                                                                                | Article     | Description                                                                                                                                                                                                                             | Pcs. | Finishes   |
| 0                                                                                                                                                                                                                                                                                                                                                                                                                                                                                                                                                                                                                                                                                                                                                                                                                                                                                                                                                                                                                                                                                                                                                                                                                                                                                                                                                                                                                                                                                                                                                                                                                                                                                                                                                                                                                                                                                                                                                                                                                                                                                                                              | 4232.3/19BR | AUTO' Lock with magnetic latch for aluminium doors,<br>preset for european profile cylinder, body and front plate<br>in galvanized steel. Backset of 30 mm and distance<br>between centres of 85 mm. Front plate 22 mm x 196<br>mm.     | 50   | CO, CS, OL |