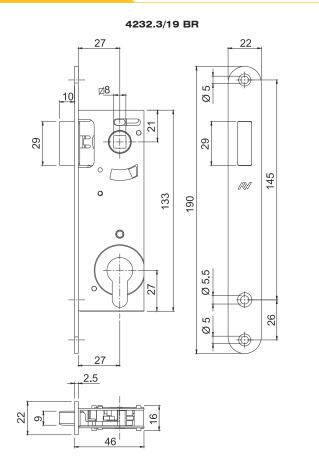

## Items

|  | cks |
|--|-----|
|  | GNO |

|                                                                                                                                                                                                                                                                                                                                                                                                                                                                                                                                                                                                                                                                                                                                                                                                                                                                                                                                                                                                                                                                                                                                                                                                                                                                                                                                                                                                                                                                                                                                                                                                                                                                                                                                                                                                                                                                                                                                                                                                                                                                                                                                |             |                                                                                                                                                                                                                                         |      | AUTO IUCKS |
|--------------------------------------------------------------------------------------------------------------------------------------------------------------------------------------------------------------------------------------------------------------------------------------------------------------------------------------------------------------------------------------------------------------------------------------------------------------------------------------------------------------------------------------------------------------------------------------------------------------------------------------------------------------------------------------------------------------------------------------------------------------------------------------------------------------------------------------------------------------------------------------------------------------------------------------------------------------------------------------------------------------------------------------------------------------------------------------------------------------------------------------------------------------------------------------------------------------------------------------------------------------------------------------------------------------------------------------------------------------------------------------------------------------------------------------------------------------------------------------------------------------------------------------------------------------------------------------------------------------------------------------------------------------------------------------------------------------------------------------------------------------------------------------------------------------------------------------------------------------------------------------------------------------------------------------------------------------------------------------------------------------------------------------------------------------------------------------------------------------------------------|-------------|-----------------------------------------------------------------------------------------------------------------------------------------------------------------------------------------------------------------------------------------|------|------------|
|                                                                                                                                                                                                                                                                                                                                                                                                                                                                                                                                                                                                                                                                                                                                                                                                                                                                                                                                                                                                                                                                                                                                                                                                                                                                                                                                                                                                                                                                                                                                                                                                                                                                                                                                                                                                                                                                                                                                                                                                                                                                                                                                | Article     | Description                                                                                                                                                                                                                             | Pcs. | Finishes   |
| Contraction of the second                                                                                                                                                                                                                                                                                                                                                                                                                                                                                                                                                                                                                                                                                                                                                                                                                                                                                                                                                                                                                                                                                                                                                                                                                                                                                                                                                                                                                                                                                                                                                                                                                                                                                                                                                                                                                                                                                                                                                                                                                                                                                                      | 4230.5/24BR | AUTO' Lock with magnetic latch and metallic turn bolt,<br>preset for european profile cylinder, body and front plate<br>in galvanized steel. Backset of 50 mm and distance<br>between centres of 90 mm.<br>Front plate 22 mm x 240 mm.  | 50   | CO, CS, OL |
|                                                                                                                                                                                                                                                                                                                                                                                                                                                                                                                                                                                                                                                                                                                                                                                                                                                                                                                                                                                                                                                                                                                                                                                                                                                                                                                                                                                                                                                                                                                                                                                                                                                                                                                                                                                                                                                                                                                                                                                                                                                                                                                                | Article     | Description                                                                                                                                                                                                                             | Pcs. | Finishes   |
| Contraction of the second seco | 4230.5/24BQ | AUTO' Lock with magnetic latch and metallic turn bolt,<br>preset for knob with square of 6/7 mm, body and front<br>plate in galvanized steel. Backset of 50 mm and distance<br>between centres of 90 mm.<br>Front plate 22 mm x 240 mm. | 50   | CO, CS, OL |
|                                                                                                                                                                                                                                                                                                                                                                                                                                                                                                                                                                                                                                                                                                                                                                                                                                                                                                                                                                                                                                                                                                                                                                                                                                                                                                                                                                                                                                                                                                                                                                                                                                                                                                                                                                                                                                                                                                                                                                                                                                                                                                                                | Article     | Description                                                                                                                                                                                                                             | Pcs. | Finishes   |
| Contraction of the second seco | 4231.5/20BR | AUTO' Lock with magnetic latch and central turn bolt,<br>preset for european profile cylinder, body and front plate<br>in galvanized steel. Backset of 50 mm and distance<br>between centres of 85 mm.<br>Front plate 22 mm x 196 mm.   | 50   | CO, CS, OL |
|                                                                                                                                                                                                                                                                                                                                                                                                                                                                                                                                                                                                                                                                                                                                                                                                                                                                                                                                                                                                                                                                                                                                                                                                                                                                                                                                                                                                                                                                                                                                                                                                                                                                                                                                                                                                                                                                                                                                                                                                                                                                                                                                | Article     | Description                                                                                                                                                                                                                             | Pcs. | Finishes   |
|                                                                                                                                                                                                                                                                                                                                                                                                                                                                                                                                                                                                                                                                                                                                                                                                                                                                                                                                                                                                                                                                                                                                                                                                                                                                                                                                                                                                                                                                                                                                                                                                                                                                                                                                                                                                                                                                                                                                                                                                                                                                                                                                | 4231.5/20BQ | AUTO' Lock with magnetic latch and central turn bolt,<br>preset for knob with square of 6/7 mm, body and front<br>plate in galvanized steel. Backset of 50 mm and distance<br>between centres of 85 mm.<br>Front plate 22 mm x 196 mm.  | 50   | CO, CS, OL |
|                                                                                                                                                                                                                                                                                                                                                                                                                                                                                                                                                                                                                                                                                                                                                                                                                                                                                                                                                                                                                                                                                                                                                                                                                                                                                                                                                                                                                                                                                                                                                                                                                                                                                                                                                                                                                                                                                                                                                                                                                                                                                                                                | Article     | Description                                                                                                                                                                                                                             | Pcs. | Finishes   |
| 0                                                                                                                                                                                                                                                                                                                                                                                                                                                                                                                                                                                                                                                                                                                                                                                                                                                                                                                                                                                                                                                                                                                                                                                                                                                                                                                                                                                                                                                                                                                                                                                                                                                                                                                                                                                                                                                                                                                                                                                                                                                                                                                              | 4232.3/19BR | AUTO' Lock with magnetic latch for aluminium doors,<br>preset for european profile cylinder, body and front plate<br>in galvanized steel. Backset of 30 mm and distance<br>between centres of 85 mm. Front plate 22 mm x 196<br>mm.     | 50   | CO, CS, OL |

### **Technical drawings**

4233\_6/6 YCN

4233\_6/6 YCS

240

4231.700

4232.800

Savio S.p.A. Via Torino, 25 (S.S. 25) - 10050 Chiusa S. MIchele (TO) Tel. +39 011 964 34 64 - Fax +39 011 964 34 74 www.savio.it - export@savio.it