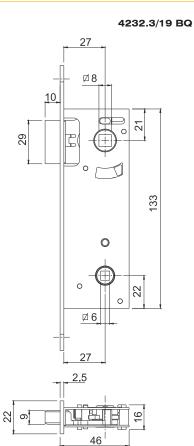

### AUTO' locks

| Article     | Description                                                                                                                                                                                                                          | Pcs. | Finishes   |
|-------------|--------------------------------------------------------------------------------------------------------------------------------------------------------------------------------------------------------------------------------------|------|------------|
| 4232.3/19BQ | AUTO' Lock with magnetic latch for aluminium doors,<br>preset for knob with square of 6/7 mm, body and front<br>plate in galvanized steel. Backset of 30 mm and distance<br>between centres of 85 mm. Front plate 22 mm x 196<br>mm. | 50   | CO, CS, OL |
| Article     | Description                                                                                                                                                                                                                          | Pcs. | Finishes   |
| 4233.6/6YCN | AUTO' Lock with magnetic latch, body and front plate in<br>galvanized steel. Backset of 60 mm.<br>Front plate height of 60 mm.                                                                                                       | 50   | CO, CS, OL |
| <br>Article | Description                                                                                                                                                                                                                          | Pcs. | Finishes   |
| 4233.6/6YCS | AUTO' Lock with magnetic latch, body and front plate in<br>galvanized steel. Backset of 60 mm.<br>Front plate height of 60 mm, centre distance block of<br>17.5 mm.                                                                  | 50   | CO, CS, OL |

### **Technical drawings**

4233\_6/6 YCN

4233\_6/6 YCS

240

4231.700

4232.800

Savio S.p.A. Via Torino, 25 (S.S. 25) - 10050 Chiusa S. MIchele (TO) Tel. +39 011 964 34 64 - Fax +39 011 964 34 74 www.savio.it - export@savio.it