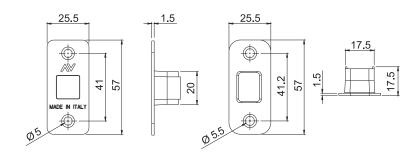

## Items

|  | cks |
|--|-----|
|  | GNO |

|                                                                                                                                                                                                                                                                                                                                                                                                                                                                                                                                                                                                                                                                                                                                                                                                                                                                                                                                                                                                                                                                                                                                                                                                                                                                                                                                                                                                                                                                                                                                                                                                                                                                                                                                                                                                                                                                                                                                                                                                                                                                                                                                |             |                                                                                                                                                                                                                                         |      | AUTO IUCKS |
|--------------------------------------------------------------------------------------------------------------------------------------------------------------------------------------------------------------------------------------------------------------------------------------------------------------------------------------------------------------------------------------------------------------------------------------------------------------------------------------------------------------------------------------------------------------------------------------------------------------------------------------------------------------------------------------------------------------------------------------------------------------------------------------------------------------------------------------------------------------------------------------------------------------------------------------------------------------------------------------------------------------------------------------------------------------------------------------------------------------------------------------------------------------------------------------------------------------------------------------------------------------------------------------------------------------------------------------------------------------------------------------------------------------------------------------------------------------------------------------------------------------------------------------------------------------------------------------------------------------------------------------------------------------------------------------------------------------------------------------------------------------------------------------------------------------------------------------------------------------------------------------------------------------------------------------------------------------------------------------------------------------------------------------------------------------------------------------------------------------------------------|-------------|-----------------------------------------------------------------------------------------------------------------------------------------------------------------------------------------------------------------------------------------|------|------------|
|                                                                                                                                                                                                                                                                                                                                                                                                                                                                                                                                                                                                                                                                                                                                                                                                                                                                                                                                                                                                                                                                                                                                                                                                                                                                                                                                                                                                                                                                                                                                                                                                                                                                                                                                                                                                                                                                                                                                                                                                                                                                                                                                | Article     | Description                                                                                                                                                                                                                             | Pcs. | Finishes   |
| Contraction of the second                                                                                                                                                                                                                                                                                                                                                                                                                                                                                                                                                                                                                                                                                                                                                                                                                                                                                                                                                                                                                                                                                                                                                                                                                                                                                                                                                                                                                                                                                                                                                                                                                                                                                                                                                                                                                                                                                                                                                                                                                                                                                                      | 4230.5/24BR | AUTO' Lock with magnetic latch and metallic turn bolt,<br>preset for european profile cylinder, body and front plate<br>in galvanized steel. Backset of 50 mm and distance<br>between centres of 90 mm.<br>Front plate 22 mm x 240 mm.  | 50   | CO, CS, OL |
|                                                                                                                                                                                                                                                                                                                                                                                                                                                                                                                                                                                                                                                                                                                                                                                                                                                                                                                                                                                                                                                                                                                                                                                                                                                                                                                                                                                                                                                                                                                                                                                                                                                                                                                                                                                                                                                                                                                                                                                                                                                                                                                                | Article     | Description                                                                                                                                                                                                                             | Pcs. | Finishes   |
| Contraction of the second seco | 4230.5/24BQ | AUTO' Lock with magnetic latch and metallic turn bolt,<br>preset for knob with square of 6/7 mm, body and front<br>plate in galvanized steel. Backset of 50 mm and distance<br>between centres of 90 mm.<br>Front plate 22 mm x 240 mm. | 50   | CO, CS, OL |
|                                                                                                                                                                                                                                                                                                                                                                                                                                                                                                                                                                                                                                                                                                                                                                                                                                                                                                                                                                                                                                                                                                                                                                                                                                                                                                                                                                                                                                                                                                                                                                                                                                                                                                                                                                                                                                                                                                                                                                                                                                                                                                                                | Article     | Description                                                                                                                                                                                                                             | Pcs. | Finishes   |
| Contraction of the second seco | 4231.5/20BR | AUTO' Lock with magnetic latch and central turn bolt,<br>preset for european profile cylinder, body and front plate<br>in galvanized steel. Backset of 50 mm and distance<br>between centres of 85 mm.<br>Front plate 22 mm x 196 mm.   | 50   | CO, CS, OL |
|                                                                                                                                                                                                                                                                                                                                                                                                                                                                                                                                                                                                                                                                                                                                                                                                                                                                                                                                                                                                                                                                                                                                                                                                                                                                                                                                                                                                                                                                                                                                                                                                                                                                                                                                                                                                                                                                                                                                                                                                                                                                                                                                | Article     | Description                                                                                                                                                                                                                             | Pcs. | Finishes   |
|                                                                                                                                                                                                                                                                                                                                                                                                                                                                                                                                                                                                                                                                                                                                                                                                                                                                                                                                                                                                                                                                                                                                                                                                                                                                                                                                                                                                                                                                                                                                                                                                                                                                                                                                                                                                                                                                                                                                                                                                                                                                                                                                | 4231.5/20BQ | AUTO' Lock with magnetic latch and central turn bolt,<br>preset for knob with square of 6/7 mm, body and front<br>plate in galvanized steel. Backset of 50 mm and distance<br>between centres of 85 mm.<br>Front plate 22 mm x 196 mm.  | 50   | CO, CS, OL |
|                                                                                                                                                                                                                                                                                                                                                                                                                                                                                                                                                                                                                                                                                                                                                                                                                                                                                                                                                                                                                                                                                                                                                                                                                                                                                                                                                                                                                                                                                                                                                                                                                                                                                                                                                                                                                                                                                                                                                                                                                                                                                                                                | Article     | Description                                                                                                                                                                                                                             | Pcs. | Finishes   |
| 0                                                                                                                                                                                                                                                                                                                                                                                                                                                                                                                                                                                                                                                                                                                                                                                                                                                                                                                                                                                                                                                                                                                                                                                                                                                                                                                                                                                                                                                                                                                                                                                                                                                                                                                                                                                                                                                                                                                                                                                                                                                                                                                              | 4232.3/19BR | AUTO' Lock with magnetic latch for aluminium doors,<br>preset for european profile cylinder, body and front plate<br>in galvanized steel. Backset of 30 mm and distance<br>between centres of 85 mm. Front plate 22 mm x 196<br>mm.     | 50   | CO, CS, OL |

### AUTO' locks

| Article     | Description                                                                                                                                                                                                                          | Pcs. | Finishes   |
|-------------|--------------------------------------------------------------------------------------------------------------------------------------------------------------------------------------------------------------------------------------|------|------------|
| 4232.3/19BQ | AUTO' Lock with magnetic latch for aluminium doors,<br>preset for knob with square of 6/7 mm, body and front<br>plate in galvanized steel. Backset of 30 mm and distance<br>between centres of 85 mm. Front plate 22 mm x 196<br>mm. | 50   | CO, CS, OL |
| Article     | Description                                                                                                                                                                                                                          | Pcs. | Finishes   |
| 4233.6/6YCN | AUTO' Lock with magnetic latch, body and front plate in<br>galvanized steel. Backset of 60 mm.<br>Front plate height of 60 mm.                                                                                                       | 50   | CO, CS, OL |
| <br>Article | Description                                                                                                                                                                                                                          | Pcs. | Finishes   |
| 4233.6/6YCS | AUTO' Lock with magnetic latch, body and front plate in<br>galvanized steel. Backset of 60 mm.<br>Front plate height of 60 mm, centre distance block of<br>17.5 mm.                                                                  | 50   | CO, CS, OL |