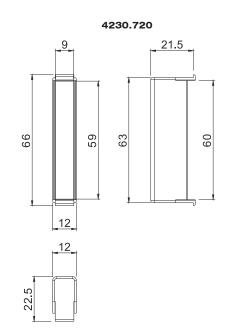

#### Accessories for AUTO' locks

|                                       | Article  | Description                                                                                                     | Pcs. | Finishes   |
|---------------------------------------|----------|-----------------------------------------------------------------------------------------------------------------|------|------------|
| · · · · · · · · · · · · · · · · · · · | 4230.700 | Kit including galvanized steel counterplate and nylon<br>magnetic pocket. To use with locks art. 4230.          | 50   | CO, CS, OL |
|                                       | Article  | Description                                                                                                     | Pcs. | Finishes   |
|                                       | 4230.720 | Nylon pocket for bolt. To use with the counterplate art. 4230.700.                                              | 50   | .79        |
|                                       | Article  | Description                                                                                                     | Pcs. | Finishes   |
|                                       | 4231.700 | Kit including galvanized steel counterplate and nylon<br>internal pocket. To use with locks art. 4231.          | 50   | CO, CS, OL |
|                                       | Article  | Description                                                                                                     | Pcs. | Finishes   |
|                                       | 4232.800 | Kit including galvanized steel counterplate and nylon<br>internal magnetic pocket. To use with locks art. 4232. | 50   | CO, CS, OL |