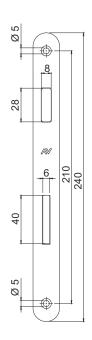

#### 4230.5/24 BR

47 19 19 10 52 Ø  $\ominus$ Ŧ)) £ ₫8 168 21 <u>⊿</u>6 00 đ 19 19 47 2.5 22 E (

75

4231.5/20 BR

4231.5/20 BQ

4230.5/24 BQ

### **Technical drawings**

4233\_6/6 YCN

4233\_6/6 YCS

240

4231.700

4232.800

Savio S.p.A. Via Torino, 25 (S.S. 25) - 10050 Chiusa S. MIchele (TO) Tel. +39 011 964 34 64 - Fax +39 011 964 34 74 www.savio.it - export@savio.it