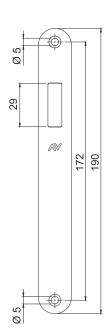

### **Technical drawings**

4233\_6/6 YCN

4233\_6/6 YCS

240

4231.700

4232.800

Savio S.p.A. Via Torino, 25 (S.S. 25) - 10050 Chiusa S. MIchele (TO) Tel. +39 011 964 34 64 - Fax +39 011 964 34 74 www.savio.it - export@savio.it

#### Accessories for AUTO' locks

|                                       | Article  | Description                                                                                                     | Pcs. | Finishes   |
|---------------------------------------|----------|-----------------------------------------------------------------------------------------------------------------|------|------------|
| · · · · · · · · · · · · · · · · · · · | 4230.700 | Kit including galvanized steel counterplate and nylon<br>magnetic pocket. To use with locks art. 4230.          | 50   | CO, CS, OL |
|                                       | Article  | Description                                                                                                     | Pcs. | Finishes   |
|                                       | 4230.720 | Nylon pocket for bolt. To use with the counterplate art. 4230.700.                                              | 50   | .79        |
|                                       | Article  | Description                                                                                                     | Pcs. | Finishes   |
|                                       | 4231.700 | Kit including galvanized steel counterplate and nylon<br>internal pocket. To use with locks art. 4231.          | 50   | CO, CS, OL |
|                                       | Article  | Description                                                                                                     | Pcs. | Finishes   |
|                                       | 4232.800 | Kit including galvanized steel counterplate and nylon<br>internal magnetic pocket. To use with locks art. 4232. | 50   | CO, CS, OL |