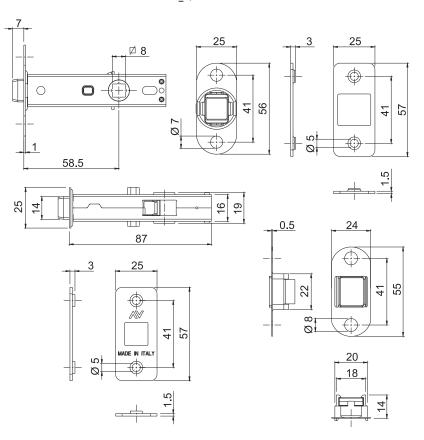

## Items

|  | cks |
|--|-----|
|  | GNO |

|                                                                                                                                                                                                                                                                                                                                                                                                                                                                                                                                                                                                                                                                                                                                                                                                                                                                                                                                                                                                                                                                                                                                                                                                                                                                                                                                                                                                                                                                                                                                                                                                                                                                                                                                                                                                                                                                                                                                                                                                                                                                                                                                |             |                                                                                                                                                                                                                                         |      | AUTO IUCKS |
|--------------------------------------------------------------------------------------------------------------------------------------------------------------------------------------------------------------------------------------------------------------------------------------------------------------------------------------------------------------------------------------------------------------------------------------------------------------------------------------------------------------------------------------------------------------------------------------------------------------------------------------------------------------------------------------------------------------------------------------------------------------------------------------------------------------------------------------------------------------------------------------------------------------------------------------------------------------------------------------------------------------------------------------------------------------------------------------------------------------------------------------------------------------------------------------------------------------------------------------------------------------------------------------------------------------------------------------------------------------------------------------------------------------------------------------------------------------------------------------------------------------------------------------------------------------------------------------------------------------------------------------------------------------------------------------------------------------------------------------------------------------------------------------------------------------------------------------------------------------------------------------------------------------------------------------------------------------------------------------------------------------------------------------------------------------------------------------------------------------------------------|-------------|-----------------------------------------------------------------------------------------------------------------------------------------------------------------------------------------------------------------------------------------|------|------------|
|                                                                                                                                                                                                                                                                                                                                                                                                                                                                                                                                                                                                                                                                                                                                                                                                                                                                                                                                                                                                                                                                                                                                                                                                                                                                                                                                                                                                                                                                                                                                                                                                                                                                                                                                                                                                                                                                                                                                                                                                                                                                                                                                | Article     | Description                                                                                                                                                                                                                             | Pcs. | Finishes   |
| Contraction of the second                                                                                                                                                                                                                                                                                                                                                                                                                                                                                                                                                                                                                                                                                                                                                                                                                                                                                                                                                                                                                                                                                                                                                                                                                                                                                                                                                                                                                                                                                                                                                                                                                                                                                                                                                                                                                                                                                                                                                                                                                                                                                                      | 4230.5/24BR | AUTO' Lock with magnetic latch and metallic turn bolt,<br>preset for european profile cylinder, body and front plate<br>in galvanized steel. Backset of 50 mm and distance<br>between centres of 90 mm.<br>Front plate 22 mm x 240 mm.  | 50   | CO, CS, OL |
|                                                                                                                                                                                                                                                                                                                                                                                                                                                                                                                                                                                                                                                                                                                                                                                                                                                                                                                                                                                                                                                                                                                                                                                                                                                                                                                                                                                                                                                                                                                                                                                                                                                                                                                                                                                                                                                                                                                                                                                                                                                                                                                                | Article     | Description                                                                                                                                                                                                                             | Pcs. | Finishes   |
| Contraction of the second seco | 4230.5/24BQ | AUTO' Lock with magnetic latch and metallic turn bolt,<br>preset for knob with square of 6/7 mm, body and front<br>plate in galvanized steel. Backset of 50 mm and distance<br>between centres of 90 mm.<br>Front plate 22 mm x 240 mm. | 50   | CO, CS, OL |
|                                                                                                                                                                                                                                                                                                                                                                                                                                                                                                                                                                                                                                                                                                                                                                                                                                                                                                                                                                                                                                                                                                                                                                                                                                                                                                                                                                                                                                                                                                                                                                                                                                                                                                                                                                                                                                                                                                                                                                                                                                                                                                                                | Article     | Description                                                                                                                                                                                                                             | Pcs. | Finishes   |
| Contraction of the second seco | 4231.5/20BR | AUTO' Lock with magnetic latch and central turn bolt,<br>preset for european profile cylinder, body and front plate<br>in galvanized steel. Backset of 50 mm and distance<br>between centres of 85 mm.<br>Front plate 22 mm x 196 mm.   | 50   | CO, CS, OL |
|                                                                                                                                                                                                                                                                                                                                                                                                                                                                                                                                                                                                                                                                                                                                                                                                                                                                                                                                                                                                                                                                                                                                                                                                                                                                                                                                                                                                                                                                                                                                                                                                                                                                                                                                                                                                                                                                                                                                                                                                                                                                                                                                | Article     | Description                                                                                                                                                                                                                             | Pcs. | Finishes   |
|                                                                                                                                                                                                                                                                                                                                                                                                                                                                                                                                                                                                                                                                                                                                                                                                                                                                                                                                                                                                                                                                                                                                                                                                                                                                                                                                                                                                                                                                                                                                                                                                                                                                                                                                                                                                                                                                                                                                                                                                                                                                                                                                | 4231.5/20BQ | AUTO' Lock with magnetic latch and central turn bolt,<br>preset for knob with square of 6/7 mm, body and front<br>plate in galvanized steel. Backset of 50 mm and distance<br>between centres of 85 mm.<br>Front plate 22 mm x 196 mm.  | 50   | CO, CS, OL |
|                                                                                                                                                                                                                                                                                                                                                                                                                                                                                                                                                                                                                                                                                                                                                                                                                                                                                                                                                                                                                                                                                                                                                                                                                                                                                                                                                                                                                                                                                                                                                                                                                                                                                                                                                                                                                                                                                                                                                                                                                                                                                                                                | Article     | Description                                                                                                                                                                                                                             | Pcs. | Finishes   |
| 0                                                                                                                                                                                                                                                                                                                                                                                                                                                                                                                                                                                                                                                                                                                                                                                                                                                                                                                                                                                                                                                                                                                                                                                                                                                                                                                                                                                                                                                                                                                                                                                                                                                                                                                                                                                                                                                                                                                                                                                                                                                                                                                              | 4232.3/19BR | AUTO' Lock with magnetic latch for aluminium doors,<br>preset for european profile cylinder, body and front plate<br>in galvanized steel. Backset of 30 mm and distance<br>between centres of 85 mm. Front plate 22 mm x 196<br>mm.     | 50   | CO, CS, OL |

### AUTO' locks

| Article     | Description                                                                                                                                                                                                                          | Pcs. | Finishes   |
|-------------|--------------------------------------------------------------------------------------------------------------------------------------------------------------------------------------------------------------------------------------|------|------------|
| 4232.3/19BQ | AUTO' Lock with magnetic latch for aluminium doors,<br>preset for knob with square of 6/7 mm, body and front<br>plate in galvanized steel. Backset of 30 mm and distance<br>between centres of 85 mm. Front plate 22 mm x 196<br>mm. | 50   | CO, CS, OL |
| Article     | Description                                                                                                                                                                                                                          | Pcs. | Finishes   |
| 4233.6/6YCN | AUTO' Lock with magnetic latch, body and front plate in<br>galvanized steel. Backset of 60 mm.<br>Front plate height of 60 mm.                                                                                                       | 50   | CO, CS, OL |
| <br>Article | Description                                                                                                                                                                                                                          | Pcs. | Finishes   |
| 4233.6/6YCS | AUTO' Lock with magnetic latch, body and front plate in<br>galvanized steel. Backset of 60 mm.<br>Front plate height of 60 mm, centre distance block of<br>17.5 mm.                                                                  | 50   | CO, CS, OL |

#### 4230.5/24 BR

47 19 19 10 52 Ø  $\ominus$ Ŧ)) £ ₫8 168 21 <u>⊿</u>6 00 đ 19 19 47 2.5 22 E (

75

4231.5/20 BR

4231.5/20 BQ

4230.5/24 BQ