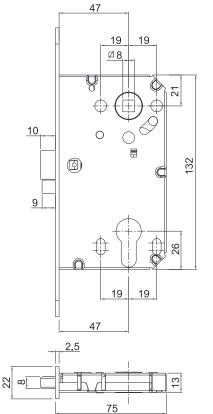

#### 4230.5/24 BR

47 19 19 10 52 Ø  $\ominus$ Ŧ)) £ ₫8 168 21 <u>⊿</u>6 00 đ 19 19 47 2.5 22 E (

75

4231.5/20 BR

4231.5/20 BQ

4230.5/24 BQ

### **Technical drawings**

4233\_6/6 YCN

4233\_6/6 YCS

240

4231.700

4232.800

Savio S.p.A. Via Torino, 25 (S.S. 25) - 10050 Chiusa S. MIchele (TO) Tel. +39 011 964 34 64 - Fax +39 011 964 34 74 www.savio.it - export@savio.it